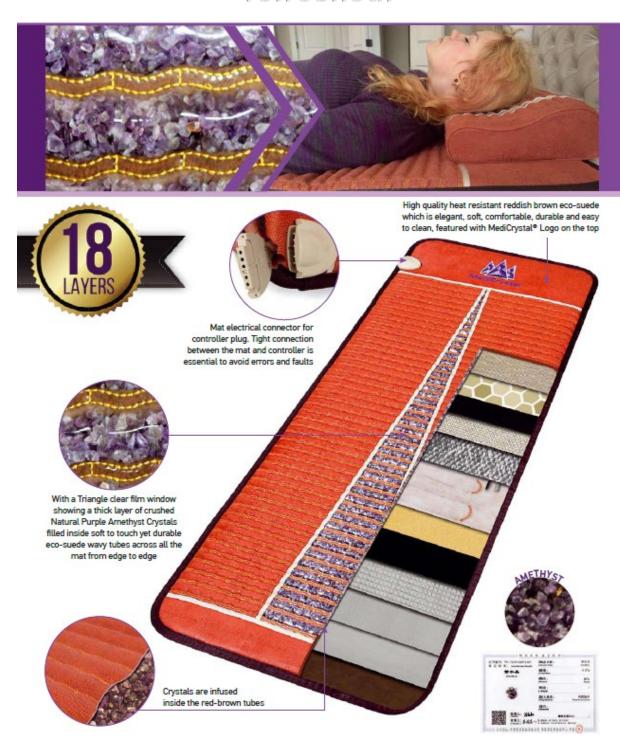

www.evexia-wellnessspa.com

The BioMat stimulates ion channels by producing negative ions that deliver energy to the cells of the body. The topmost layer of the BioMat is constructed of superconducting channels of pure amethyst, which allow the far infrared rays and negative ions to penetrate the body deeply. Infrared rays provide a deep penetrating warmth and help to relax tense muscles. The infrared rays in the Amethyst Biomat are the same rays that are found in the sun. Long sessions on the mat can induce a toxin-eliminating sweat. Your overall health, vitality and resistance to disease will be strengthened.